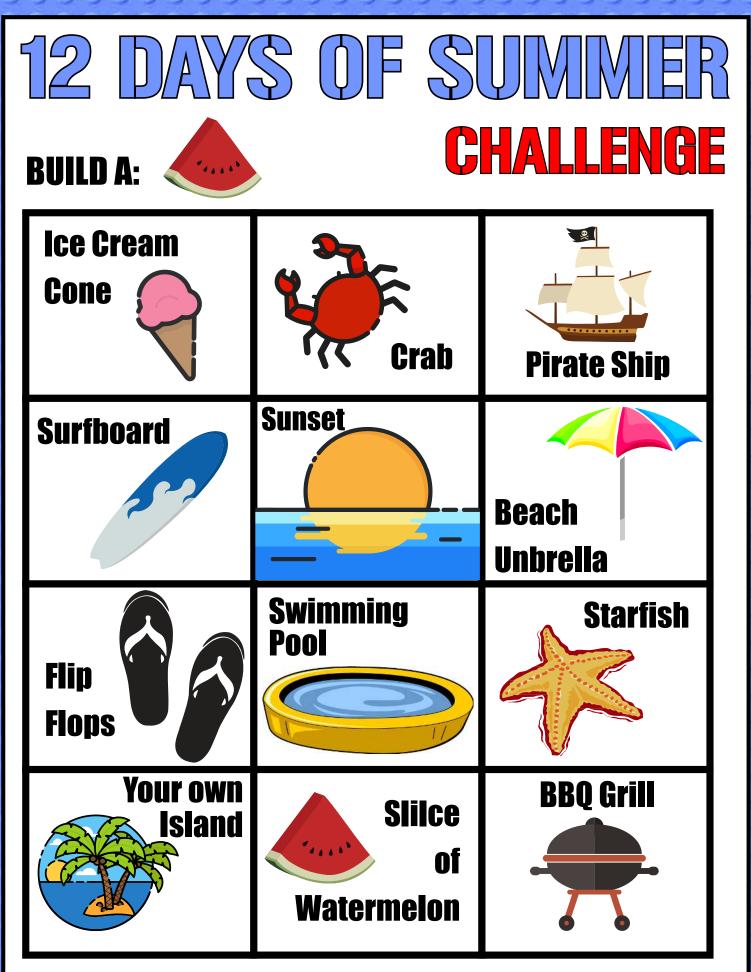

## SUNNER LEGO CHALLENGE

| CASTLE                                  | ICE CREAM<br>CONE      | PALM<br>TREE            | CRAB                      | Something<br>That floats               |
|-----------------------------------------|------------------------|-------------------------|---------------------------|----------------------------------------|
| PIRATE<br>Ship                          | SUNSET                 | YOUR<br>STATE'S<br>FLAG | FAVORITE<br>ZOO<br>ANIMAL | SURFBOARD                              |
| SOMETHING<br>GREEN                      | DOGHOUSE               | BEACH<br>UMBRELLA       | FLIP<br>FLOPS             | SWIMMING<br>POOL                       |
| ALLIGATOR                               | SLICE OF<br>WATERMELON | puppy                   | STARFISH                  | YOUR<br>NAME IN<br>A SUMMER<br>PATTERN |
| BRIDGE                                  | YOUR OWN<br>ISLAND     | BEACH<br>BALL           | BBQ<br>GRILL              | FAVORITE<br>OCEAN<br>ANIMAL            |
| 000000000000000000000000000000000000000 |                        |                         |                           |                                        |