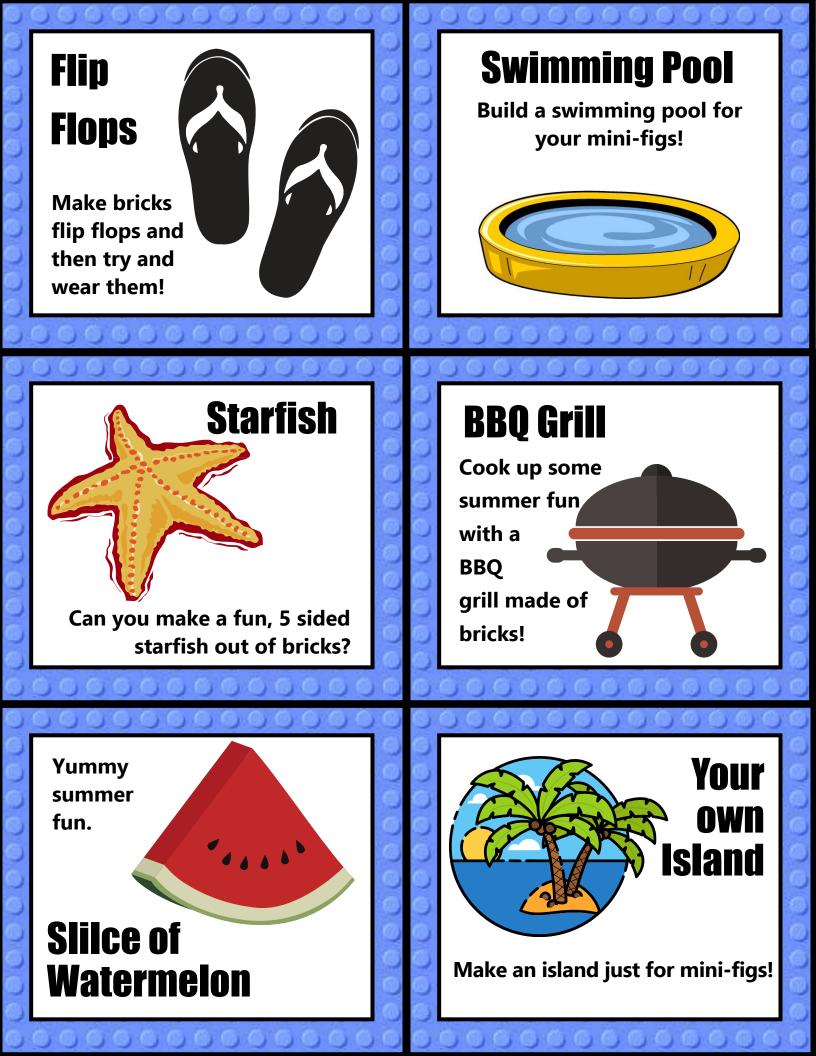

## SUNNER LEGO CHALLENGE

| CASTLE                                  | ICE CREAM<br>CONE      | PALM<br>TREE            | CRAB                      | Something<br>That floats               |
|-----------------------------------------|------------------------|-------------------------|---------------------------|----------------------------------------|
| PIRATE<br>Ship                          | SUNSET                 | YOUR<br>STATE'S<br>FLAG | FAVORITE<br>ZOO<br>ANIMAL | SURFBOARD                              |
| SOMETHING<br>GREEN                      | DOGHOUSE               | BEACH<br>UMBRELLA       | FLIP<br>FLOPS             | SWIMMING<br>POOL                       |
| ALLIGATOR                               | SLICE OF<br>WATERMELON | puppy                   | STARFISH                  | YOUR<br>NAME IN<br>A SUMMER<br>PATTERN |
| BRIDGE                                  | YOUR OWN<br>ISLAND     | BEACH<br>BALL           | BBQ<br>GRILL              | FAVORITE<br>OCEAN<br>ANIMAL            |
| 000000000000000000000000000000000000000 |                        |                         |                           |                                        |