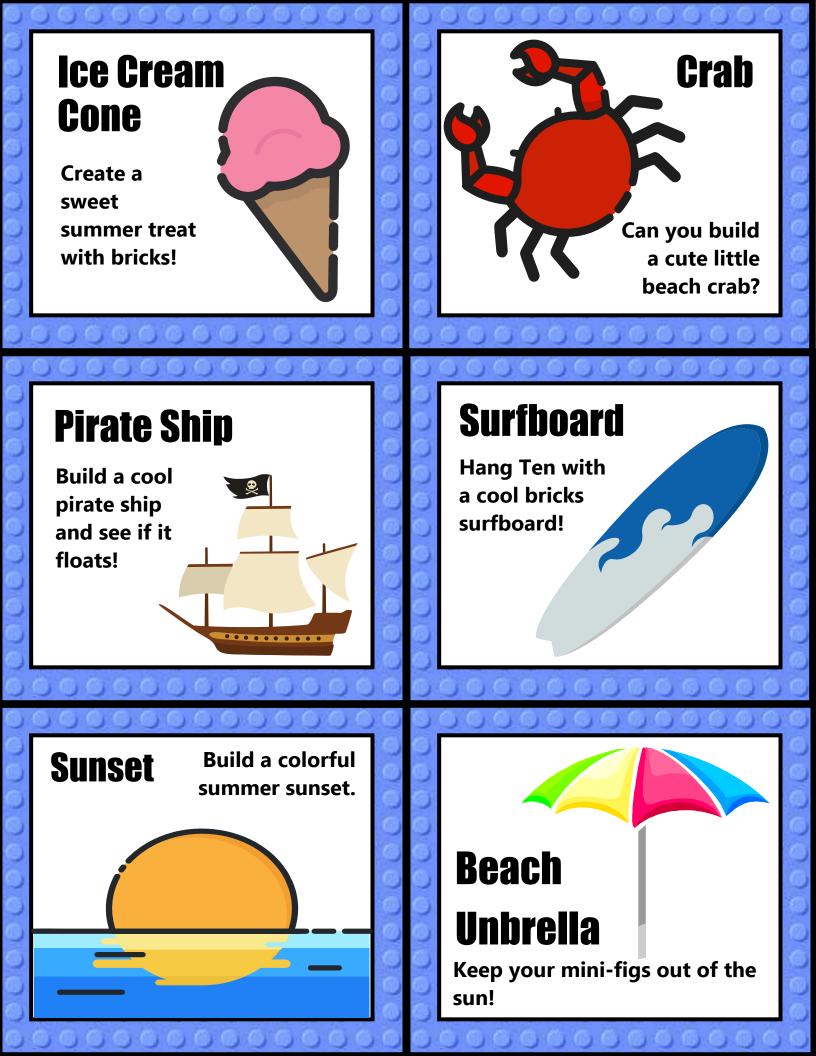

## SUNNER LEGO CHALLENGE

| CASTLE                                  | ICE CREAM<br>CONE      | PALM<br>TREE            | CRAB                      | Something<br>That floats               |
|-----------------------------------------|------------------------|-------------------------|---------------------------|----------------------------------------|
| PIRATE<br>Ship                          | SUNSET                 | YOUR<br>STATE'S<br>FLAG | FAVORITE<br>ZOO<br>ANIMAL | SURFBOARD                              |
| SOMETHING<br>GREEN                      | DOGHOUSE               | BEACH<br>UMBRELLA       | FLIP<br>FLOPS             | SWIMMING<br>POOL                       |
| ALLIGATOR                               | SLICE OF<br>WATERMELON | puppy                   | STARFISH                  | YOUR<br>NAME IN<br>A SUMMER<br>PATTERN |
| BRIDGE                                  | YOUR OWN<br>ISLAND     | BEACH<br>BALL           | BBQ<br>GRILL              | FAVORITE<br>OCEAN<br>ANIMAL            |
| 000000000000000000000000000000000000000 |                        |                         |                           |                                        |