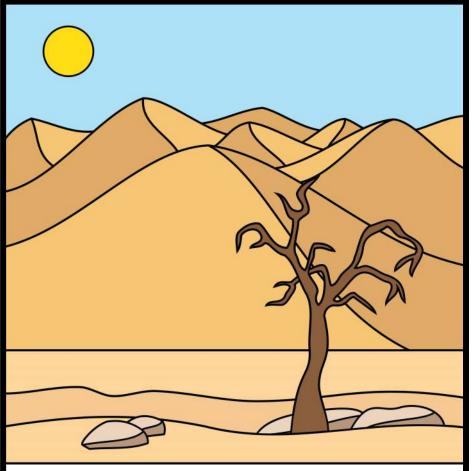

DESERT 🝪

Build a desert habitat. Include plants and animals you would find in this habitat:

| Aloe  | Cactus  | Camel  | Gila Monster    | Chameleon  |
|-------|---------|--------|-----------------|------------|
| Agave | Meerkat | Iguana | Desert Tortoise | Scorpion   |
| Owl   | Yucca   | Gecko  | Woma Python     | Fennec Fox |