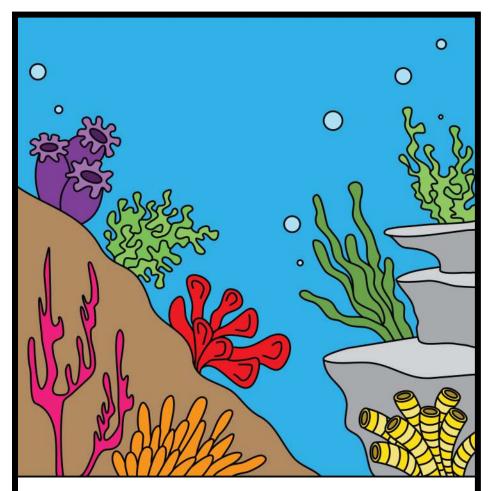

# CORAL REEF 650 400

Build a coral reef habitat. Include plants and animals you would find in this habitat:

| Jelly Fish | Coral    | Crab     | Sea Anemone | Seagrass   |
|------------|----------|----------|-------------|------------|
| Shark      | Sea Star | Shrimp   | Clown Fish  | Octopus    |
| Clam       | Lobster  | Stingray | Sea Urchin  | Sea Turtle |