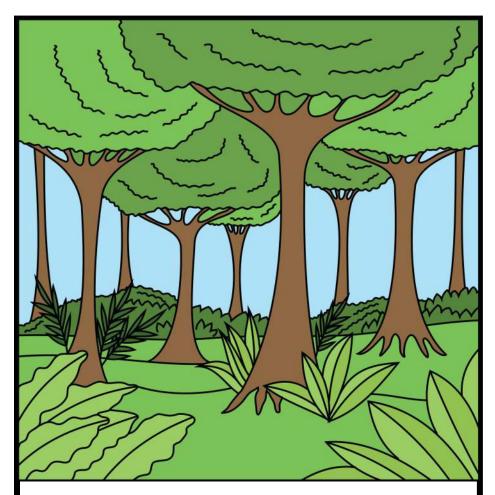

### FOREST 🝪 😂

Build a forest habitat. Include plants and animals you would find in this habitat:

| Coyote | Oak   | Mouse | Groundhog  | Black Bear |
|--------|-------|-------|------------|------------|
| Birch  | Maple | Deer  | Squirrel   | Porcupine  |
| Owl    | Fox   | Skunk | Woodpecker | Raccoon    |