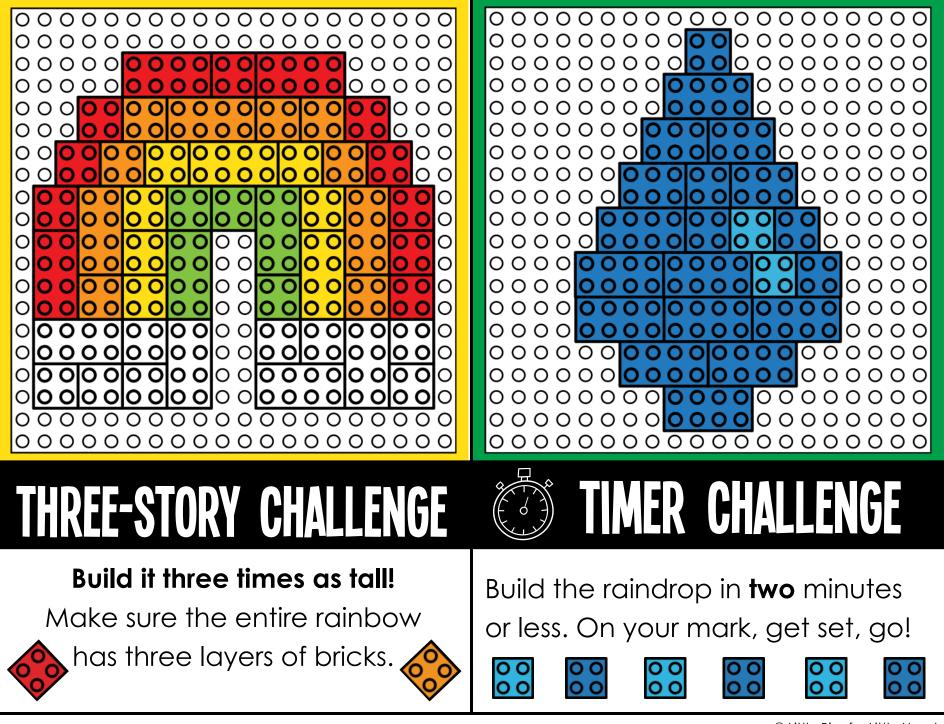

| <b>COLOR SWAP CHALLENGE</b><br>Your challenge is to build the<br>flower with a new color scheme.<br>You can use any color of bricks<br>except for yellow, pink, and green. | <b>ESTIMATION CHALLENGE</b><br><b>1. Estimate 2. Build 3. Count</b><br>How many bricks do you think you will use?<br>How many bricks did you use? |
|----------------------------------------------------------------------------------------------------------------------------------------------------------------------------|---------------------------------------------------------------------------------------------------------------------------------------------------|