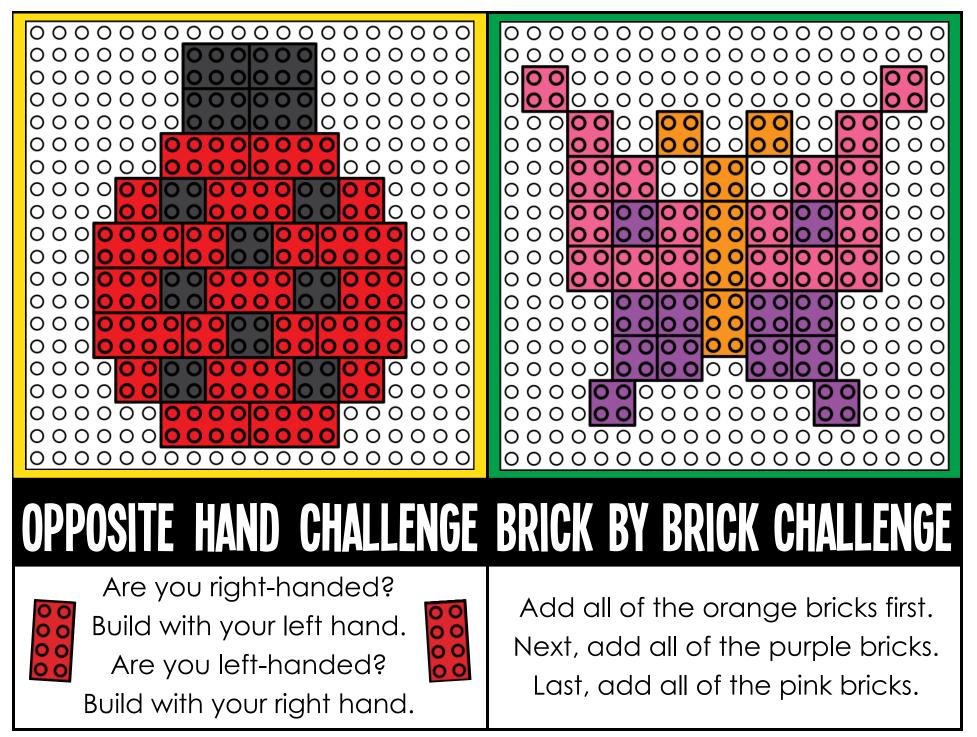

| <b>COLOR SWAP CHALLENGE</b><br>Your challenge is to build the<br>flower with a new color scheme.<br>You can use any color of bricks<br>except for yellow, pink, and green. | <b>ESTIMATION CHALLENGE</b><br><b>1. Estimate 2. Build 3. Count</b><br>How many bricks do you think you will use?<br>How many bricks did you use? |
|----------------------------------------------------------------------------------------------------------------------------------------------------------------------------|---------------------------------------------------------------------------------------------------------------------------------------------------|