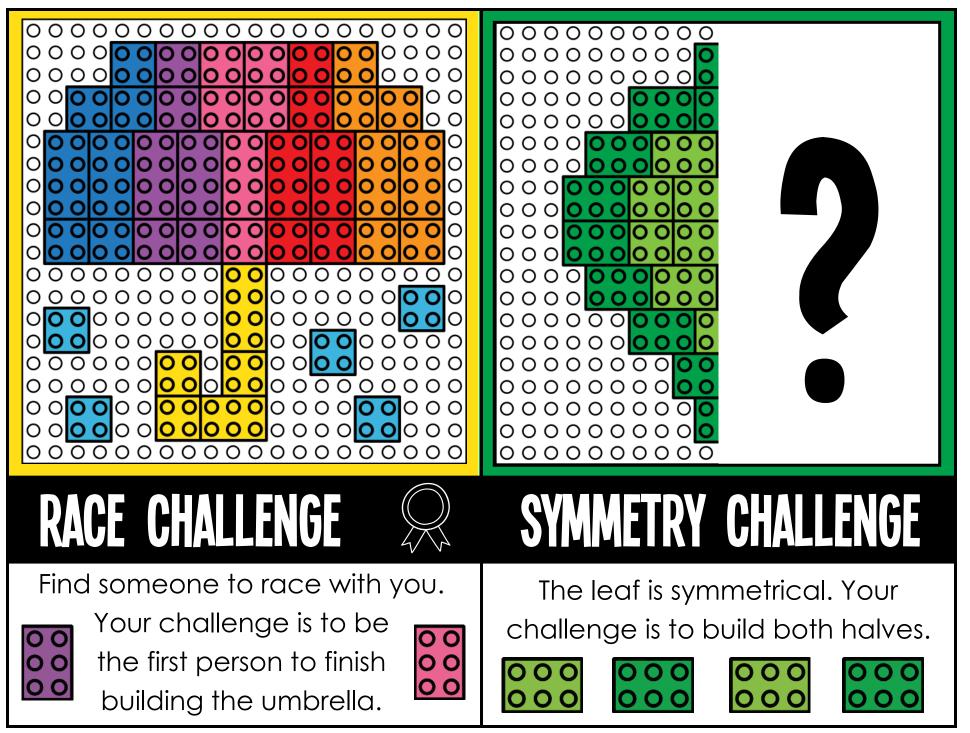

| <b>COLOR SWAP CHALLENGE</b><br>Your challenge is to build the<br>flower with a new color scheme.<br>You can use any color of bricks<br>except for yellow, pink, and green. | <b>ESTIMATION CHALLENGE</b><br><b>1. Estimate 2. Build 3. Count</b><br>How many bricks do you think you will use?<br>How many bricks did you use? |
|----------------------------------------------------------------------------------------------------------------------------------------------------------------------------|---------------------------------------------------------------------------------------------------------------------------------------------------|