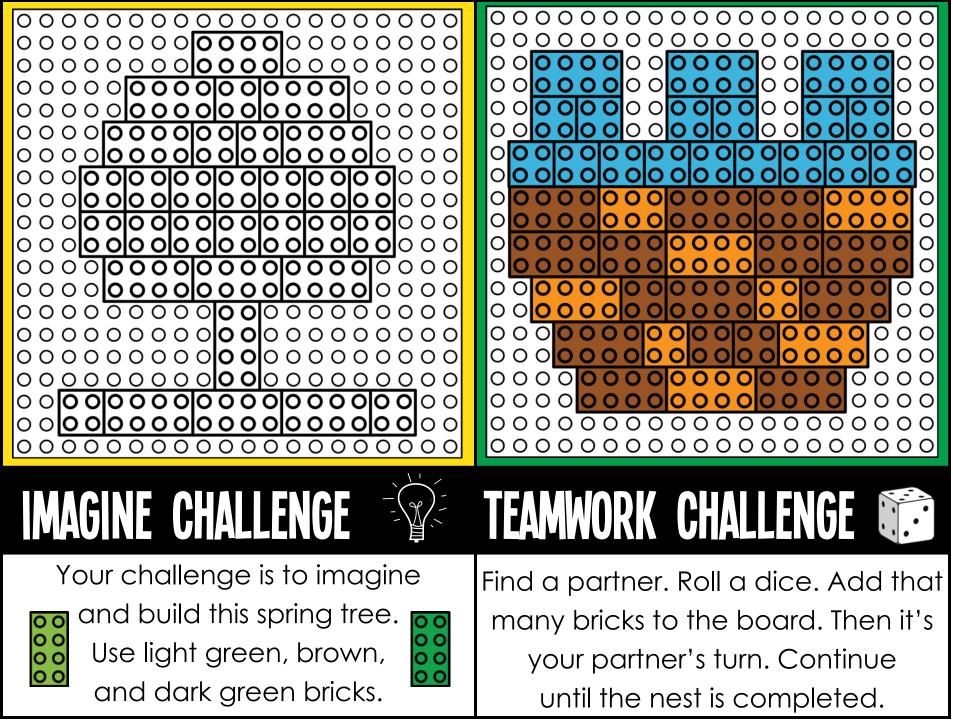

| <b>COLOR SWAP CHALLENGE</b><br>Your challenge is to build the<br>flower with a new color scheme.<br>You can use any color of bricks<br>except for yellow, pink, and green. | <b>ESTIMATION CHALLENGE</b><br><b>1. Estimate 2. Build 3. Count</b><br>How many bricks do you think you will use?<br>How many bricks did you use? |
|----------------------------------------------------------------------------------------------------------------------------------------------------------------------------|---------------------------------------------------------------------------------------------------------------------------------------------------|