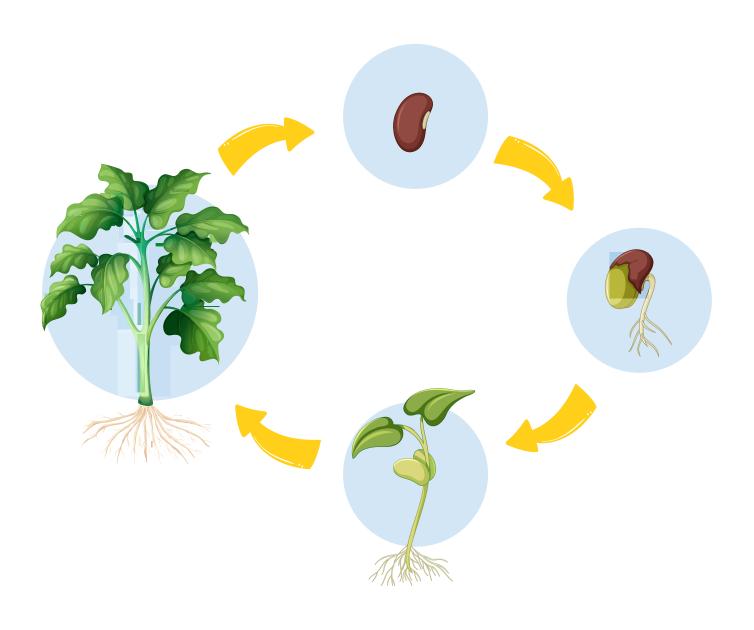

## Life Cycle of a Plant

| Name:                                                                                                                        |
|------------------------------------------------------------------------------------------------------------------------------|
| Parts of a Plant  Directions: Cut out the word cards below. Glue them in the correct places to label the parts of the plant. |
| 3.                                                                                                                           |
| 4.                                                                                                                           |
| leaf seed flower                                                                                                             |
| roots                                                                                                                        |