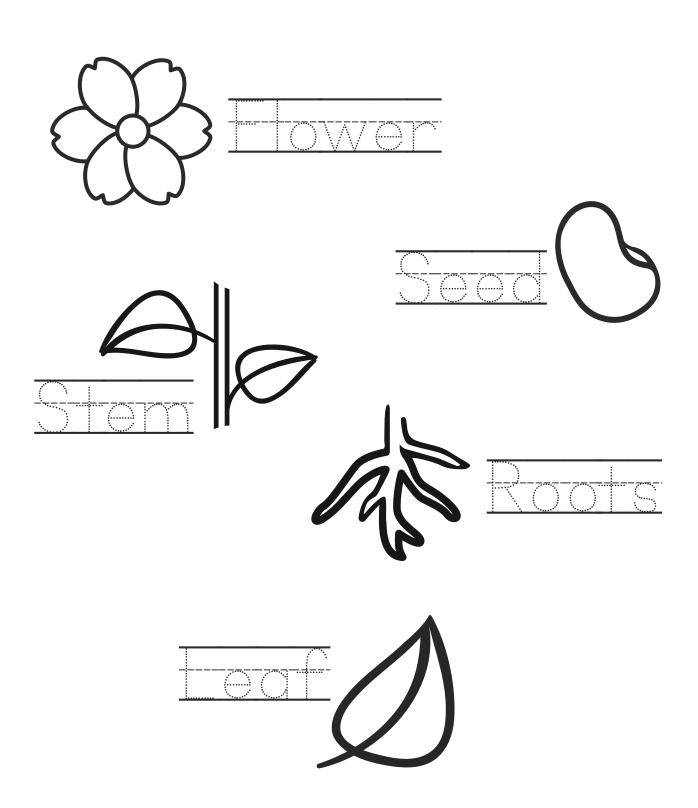

## Life Cycle of a Plant

| Name:                                                                                                                        |
|------------------------------------------------------------------------------------------------------------------------------|
| Parts of a Plant  Directions: Cut out the word cards below. Glue them in the correct places to label the parts of the plant. |
| 3.                                                                                                                           |
| 4.                                                                                                                           |
| leaf seed flower                                                                                                             |
| roots                                                                                                                        |