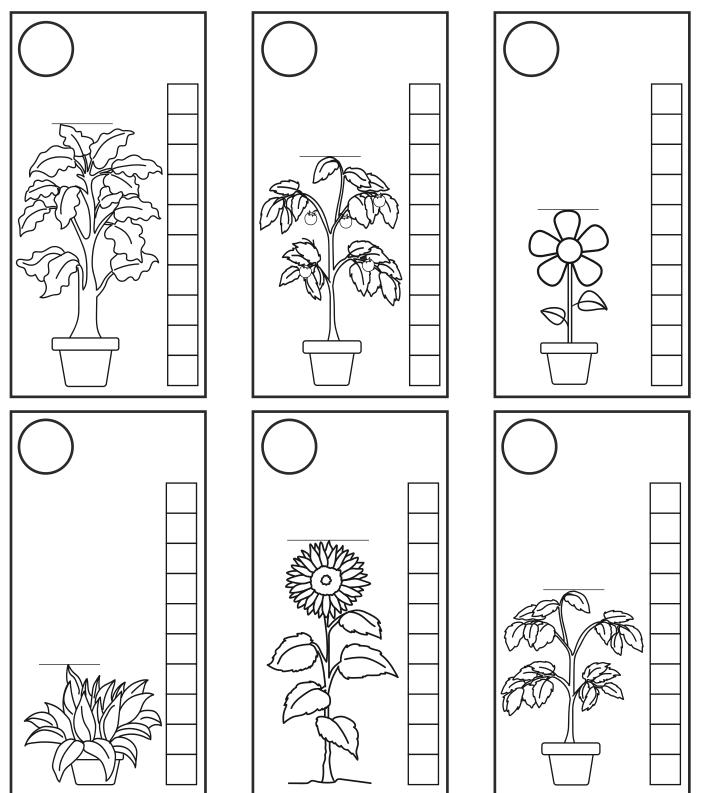

| Name: |  |
|-------|--|
|-------|--|

## **Plant Measurements**

**Directions:** Count and color the total number of cubes for each plant. Then write the correct number inside the circle.

|        | Des a Plant Grow? |
|--------|-------------------|
| First, | Next,             |
| Then,  | Finally,          |