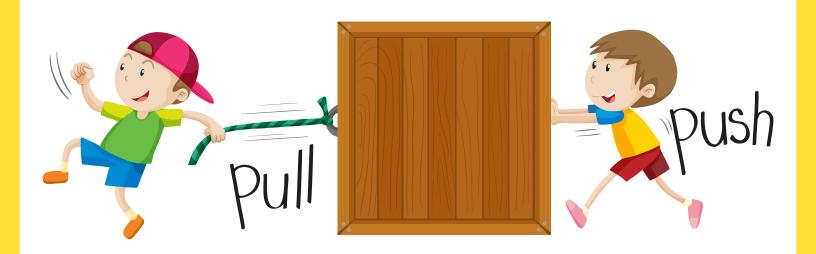

# What is a Force?

A force is a push or pull upon an object resulting from the object's interaction with another object.

Whenever there is an interaction between two objects, there is a force upon each of the objects.

#### PUSH OR PULL

**Directions:** Write Push or Pull below each picure.

\_\_\_\_\_

-----

\_\_\_\_\_

----

\_\_\_\_\_

\_\_\_\_\_