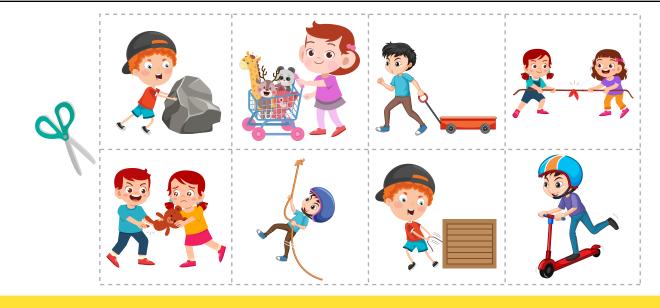

#### FORCE & MOTION SORT

**Directions:** Cut the pictures below. Paste them under the correct food group.

| PUSH | PULL |
|------|------|
|      |      |
|      |      |
|      |      |
|      |      |
|      |      |
|      |      |
|      |      |