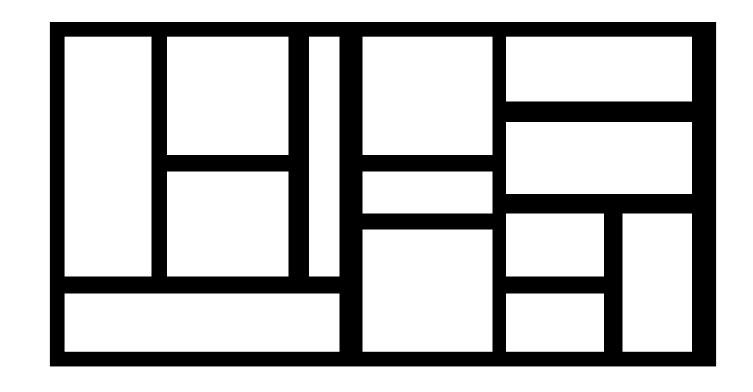

## PUZZLE LEGO MONDRIAN PUZZLE

Have some fun with this LEGO puzzle in the style of the artist Piet Mondrian.

## **INSTRUCTIONS**

**STEP 1:** Print the puzzle template.

**STEP 2:** Place LEGO inside each shape in any pattern you choose. Mondrian typically used primary colors, but use any colors you like!

**STEP 3:** Leave some of the shapes white or place white LEGO in those areas.

Use any LEGO shapes you like, as several different sizes can fit together to fill each space.