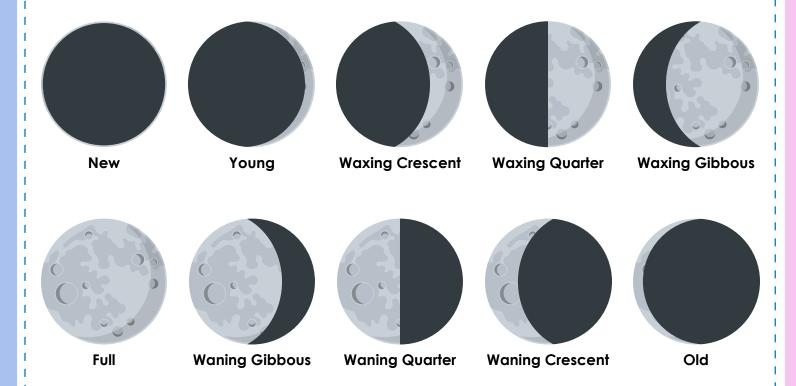

## PHASES OF THE MOON



Name:

#### TRACE THE MOON





| Name: |  |  |
|-------|--|--|
|       |  |  |

#### DAY OR NIGHT?

Directions: Cut and paste each picture onto the correct space below.

Day Night

















Name:

#### WRITING PRACTICE



| Name: |    |                                              | <u> </u>                                                                  |  |
|-------|----|----------------------------------------------|---------------------------------------------------------------------------|--|
|       | Im | nagine that you are<br>scribe what it's like | THE MOON e traveling to the moon. there and the things you en you arrive. |  |
|       |    |                                              |                                                                           |  |
|