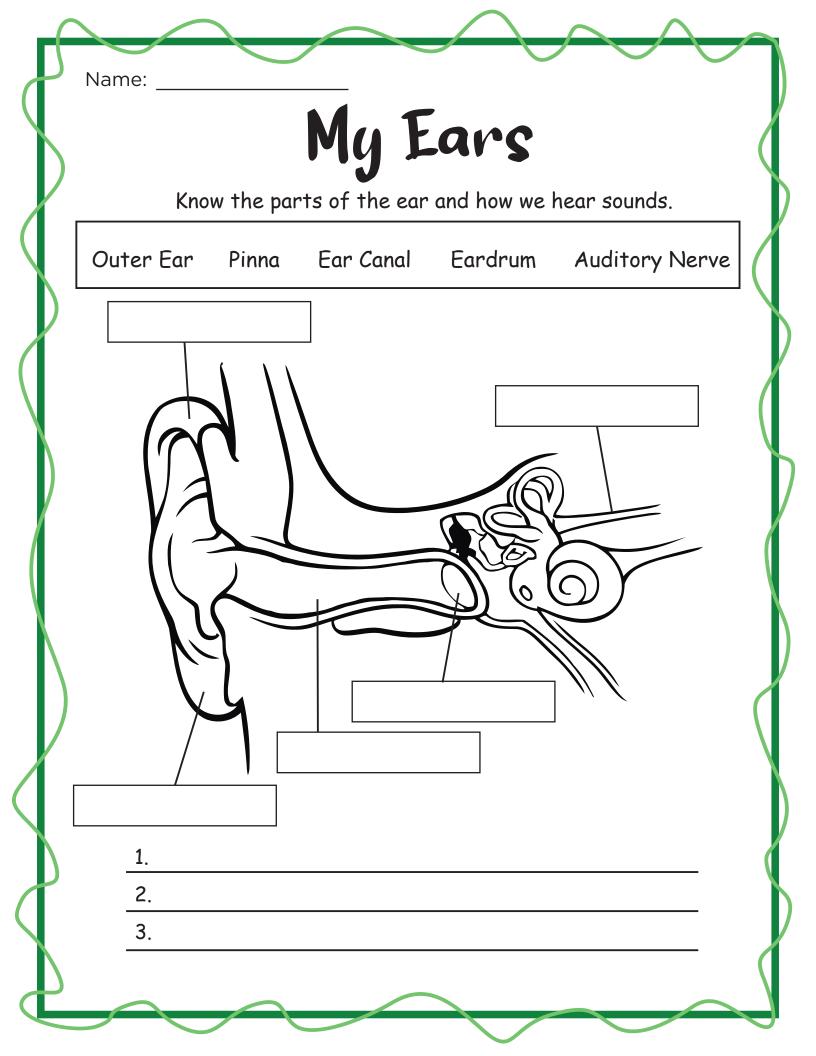

## Parts of the Ear

Directions: Match column A with column B.

## INNER EAR

- PINNA
- EARDRUM .
- OUTER EAR .
  - COCHLEA

## MIDDLE EAR >

EAR CANAL

- It collects sounds and is at the outer ear area.
- Made up of the pinna and ear canal.
- It is made up of the ear drum.
- It sends a message to our brain to tell us about the sounds that we hear.
- When sound reaches this part, it shakes or vibrates. It helps sounds reach inner ear.
- It sends sounds into the middle of the ear.
- It is made up of the cochlea.