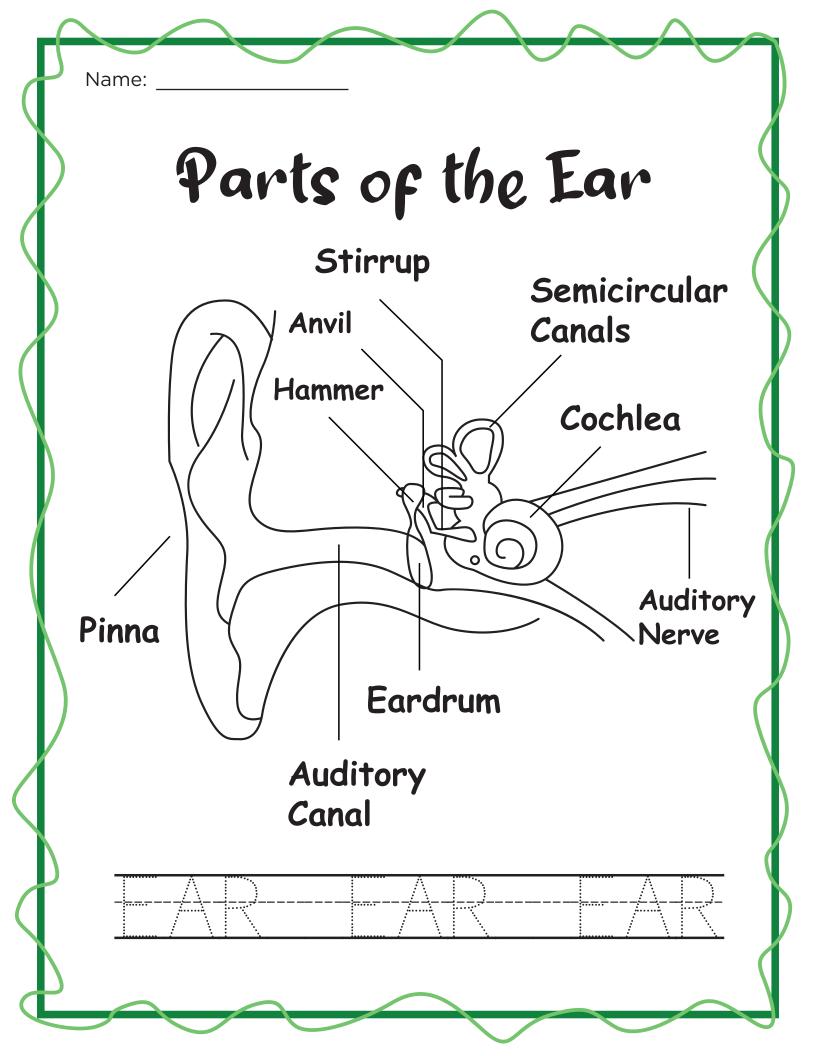

## Parts of the Ear

Directions: Match column A with column B.

## INNER EAR

- PINNA
- EARDRUM .
- OUTER EAR .
  - COCHLEA

## MIDDLE EAR >

EAR CANAL

- It collects sounds and is at the outer ear area.
- Made up of the pinna and ear canal.
- It is made up of the ear drum.
- It sends a message to our brain to tell us about the sounds that we hear.
- When sound reaches this part, it shakes or vibrates. It helps sounds reach inner ear.
- It sends sounds into the middle of the ear.
- It is made up of the cochlea.