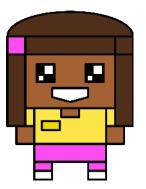

## CAN YOU BUILD A SELF PORTRAIT WITH LEGO?

In this challenge, you will try and build your own face using LEGO bricks and accessories!

Supplies: LEGO blocks, background pieces, accessories (circles, wheels, lights, windows, etc) Anything goes!

Start by sketching some ideas on our LEGO grid template.

Time Constraint: 30 minutes (or more if time allows)

Ideas: What color do you want for the eyes? What shape could you use for the mouth? Which block would you like to use for the nose? How many accessory pieces can you work into your design?