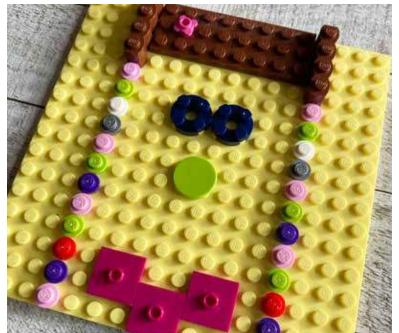

## CAN YOU BUILD A SELF PORTRAIT WITH LEGO?

In this challenge, you will try and build your own face using LEGO bricks and accessories!

Supplies: LEGO blocks, background pieces, accessories (circles, wheels, lights, windows, etc) Anything goes!

Start by sketching some ideas on our LEGO grid template.

Time Constraint: 30 minutes (or more if time allows)

Ideas: What color do you want for the eyes? What shape could you use for the mouth? Which block would you like to use for the nose? How many accessory pieces can you work into your design?