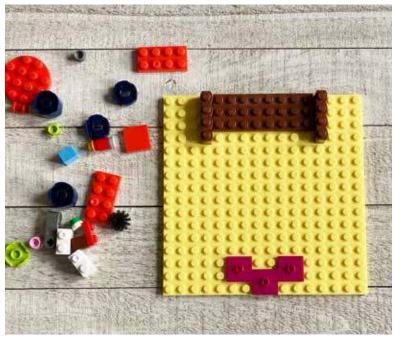

Start by sketching some ideas on our LEGO grid template.

Time Constraint: 30 minutes (or more if time allows)

Ideas: What color do you want for the eyes? What shape could you use for the mouth? Which block would you like to use for the nose? How many accessory pieces can you work into your design?