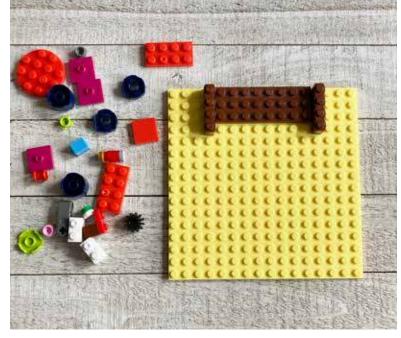

Start by sketching some ideas on our LEGO grid template.

Time Constraint: 30 minutes (or more if time allows)

Ideas: What color do you want for the eyes? What shape could you use for the mouth? Which block would you like to use for the nose? How many accessory pieces can you work into your design?