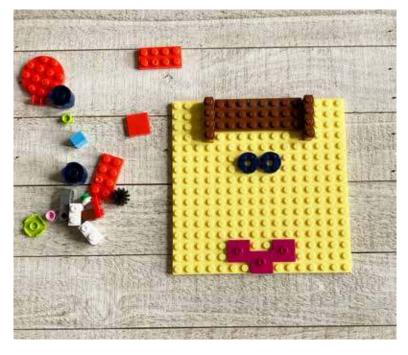

## CAN YOU BUILD A SELF PORTRAIT WITH LEGO?

In this challenge, you will try and build your own face using LEGO bricks and accessories!

Supplies: LEGO blocks, background pieces, accessories (circles, wheels, lights, windows, etc) Anything goes!

Start by sketching some ideas on our LEGO grid template.

Time Constraint: 30 minutes (or more if time allows)

Ideas: What color do you want for the eyes? What shape could you use for the mouth? Which block would you like to use for the nose? How many accessory pieces can you work into your design?